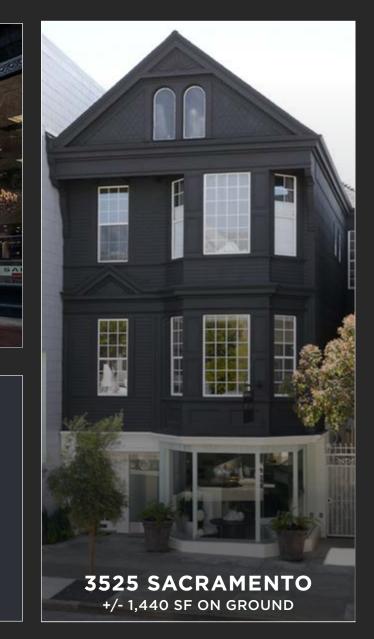

### 501 JACKSON 1,409 SF ON GROUND + 1,143 SF BASEMENT

SPACE 1 - 1,409 SF ON GROUND + 1,143 SF BASEMENT SPACE 2 - 1,258 SF ON GROUND + 925 SF BASEMENT