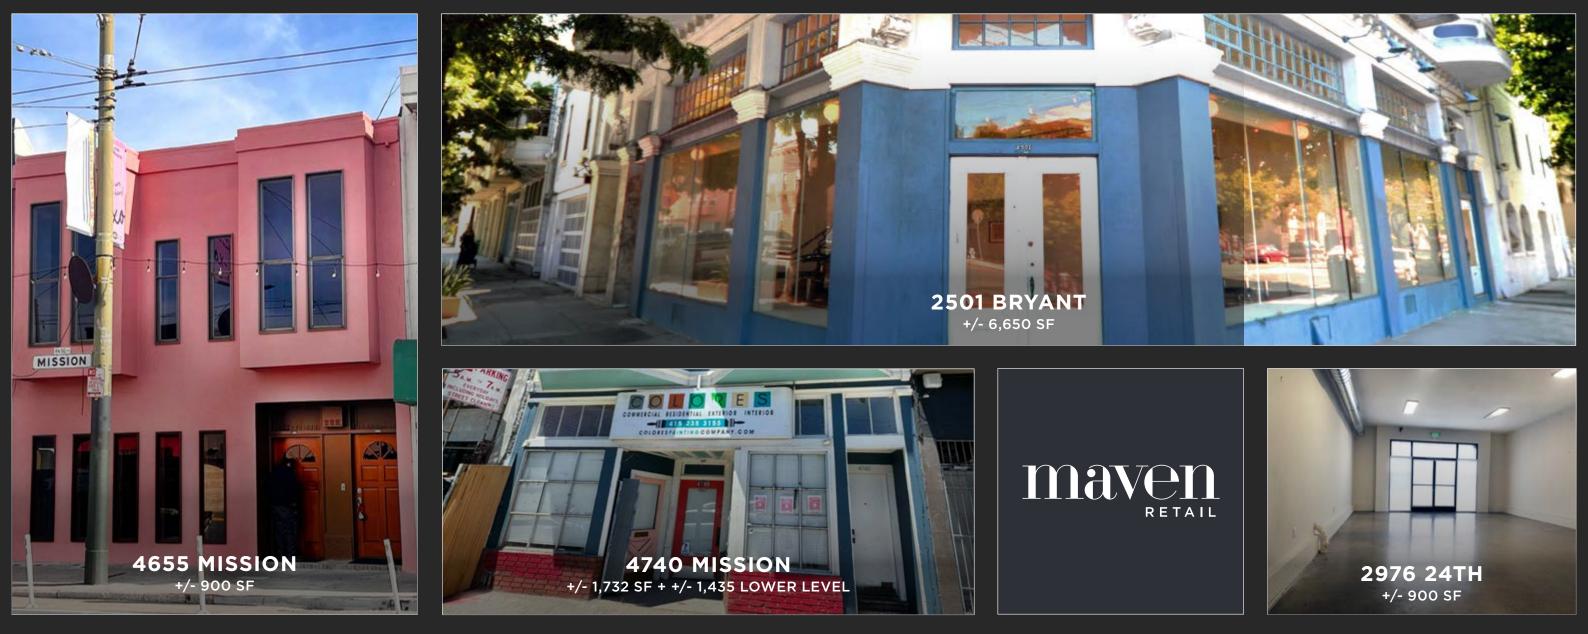

## RETAIL OPPORTUNITIES SOUTH NEIGHBORHOODS

**2601 MISSION** +/- 7,136 SF ON GROUND