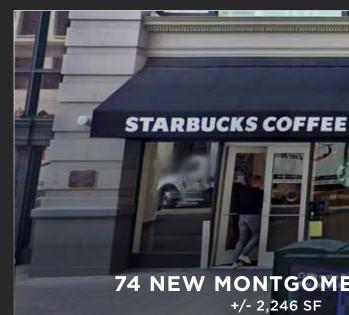

# FOOD & BEVERAGE **OPPORTUNITIES SUMMER 2024**





# FOOD & BEVERAGE OPPORTUNITIES NORTH NEIGHBORHOODS

















SITE 100: 14,283 SF; SUITE 200: +/- 3,400 SF SUITE 600: 6,575 SF ON GROUND, 9,970 SF ON SECOND LEVEL







**DUBOCE TRIANGLE/ CASTRO RESTAURANT FOR SALE** CONTACT FOR MORE INFORMATION











CONFIDENTIAL RUSSIAN HILL RESTAURANT FOR SALE +/- 1,200 SF

(CONTACT FOR MORE INFORMATION)











MARINA RESTAURANT FOR SALE (CONFIDENTIAL) +/- 1,980 SF (CONTACT FOR MORE INFORMATION)









**500 PRESIDIO** +/- 2,125 SF WITH BASEMENT STORAGE









(CONTACT FOR MORE INFORMATION)



## SUMMER 2024

**2223 MARKET** +/- 2,600 SF & 700 SF LOWER LEVEL





# IN NOB HILL (CONFIDENTIAL)

+/- 1,332 SF GROUND, 211 SF MEZZANINE, AND 673 SF BASEMENT (CONTACT FOR MORE INFORMATION)













#### SUMMER 2024

DEFL













**1737 POST (JAPAN CENTER)** +/- 2,191 SF



**1699 MARKET** +/- 1,000 SF TO 4,000 SF (CAN BE DEMISED)

#### SUMMER 2024

NEWTREE



#### **311 CALIFORNIA** +/- 1,898 SF

# **FOOD & BEVERAGE OPPORTUNITIES SOUTH NEIGHBORHOODS**

















# FOOD & BEVER