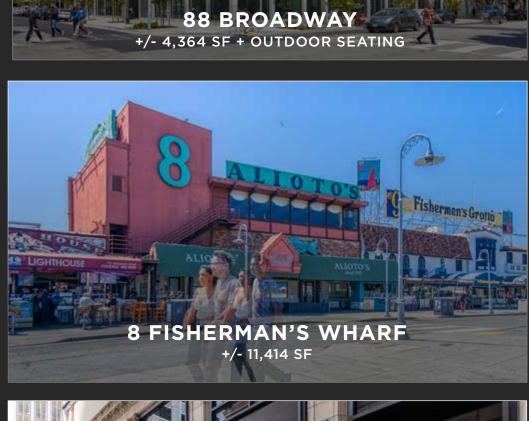

CONFIDENTIAL RUSSIAN HILL RESTAURANT FOR SALE +/- 1,200 SF

(CONTACT FOR MORE INFORMATION)

MARINA RESTAURANT FOR SALE (CONFIDENTIAL) +/- 1,980 SF (CONTACT FOR MORE INFORMATION)

**500 PRESIDIO** +/- 2,125 SF WITH BASEMENT STORAGE