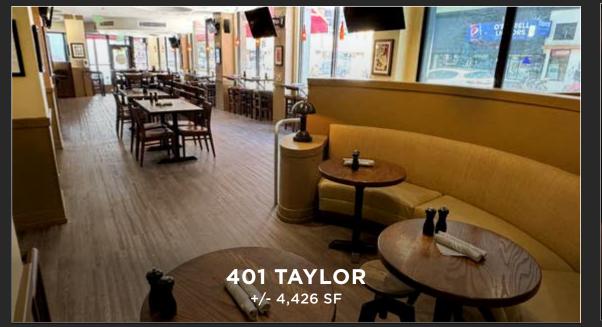

# FOOD & BEVERAGE **OPPORTUNITIES SUMMER 2024**





# FOOD & BEVERAGE OPPORTUNITIES NORTH NEIGHBORHOODS

















SITE 100: 14,283 SF; SUITE 200: +/- 3,400 SF SUITE 600: 6,575 SF ON GROUND, 9,970 SF ON SECOND LEVEL







**DUBOCE TRIANGLE/ CASTRO RESTAURANT FOR SALE** CONTACT FOR MORE INFORMATION











CONFIDENTIAL RUSSIAN HILL RESTAURANT FOR SALE +/- 1,200 SF

(CONTACT FOR MORE INFORMATION)











MARINA RESTAURANT FOR SALE (CONFIDENTIAL) +/- 1,980 SF (CONTACT FOR MORE INFORMATION)









**500 PRESIDIO** +/- 2,125 SF WITH BASEMENT STORAGE









(CONTACT FOR MORE INFORMATION)



## SUMMER 2024

**2223 MARKET** +/- 2,600 SF & 700 SF LOWER LEVEL





# IN NOB HILL (CONFIDENTIAL)

+/- 1,332 SF GROUND, 211 SF MEZZANINE, AND 673 SF BASEMENT (CONTACT FOR MORE INFORMATION)













#### SUMMER 2024

DEFL













**1737 POST (JAPAN CENTER)** +/- 2,191 SF



**1699 MARKET** +/- 1,000 SF TO 4,000 SF (CAN BE DEMISED)

#### SUMMER 2024

NEWTREE



#### **311 CALIFORNIA** +/- 1,898 SF

# **F