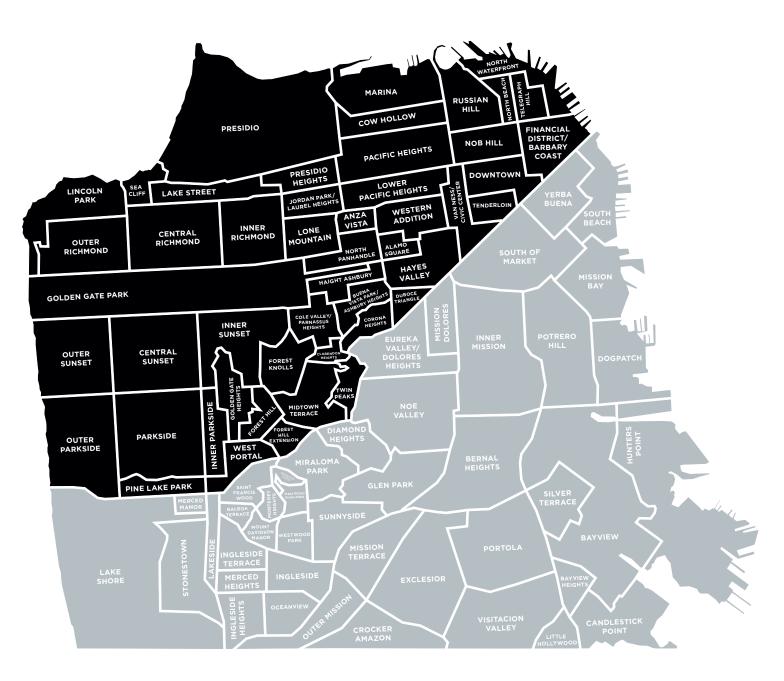

# FOOD & BEVERAGE OPPORTUNITIES NORTH NEIGHBORHOODS

SITE 100: 14,283 SF; SUITE 200: +/- 3,400 SF SUITE 600: 6,575 SF ON GROUND, 9,970 SF ON SECOND LEVEL

**DUBOCE TRIANGLE/ CASTRO RESTAURANT FOR SALE** CONTACT FOR MORE INFORMATION

# **FOOD & BEVERAGE OPPORTUNITIES SOUTH NEIGHBORHOODS**