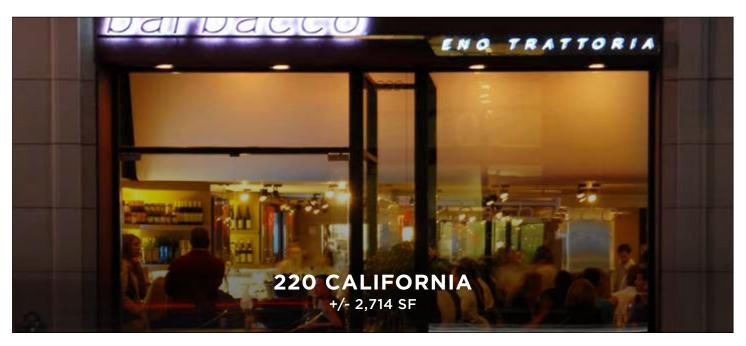

# FOOD & BEVERAGE **OPPORTUNITIES SUMMER 2024**





# FOOD & BEVERAGE OPPORTUNITIES NORTH NEIGHBORHOODS

















SITE 100: 14,283 SF; SUITE 200: +/- 3,400 SF SUITE 600: 6,575 SF ON GROUND, 9,970 SF ON SECOND LEVEL







**DUBOCE TRIANGLE/ CASTRO RESTAURANT FOR SALE** CONTACT FOR MORE INFORMATION











CONFIDENTIAL RUSSIAN HILL RESTAURANT FOR SALE +/- 1,200 SF

(CONTACT FOR MORE INFORMATION)











MARINA RESTAURANT FOR SALE (CONFIDENTIAL) +/- 1,980 SF (CONTACT FOR MORE INFORMATION)









**500 PRESIDIO** +/- 2,125 SF WITH BASEMENT STORAGE









(CONTACT FOR MORE INFORMATION)



## SUMMER 2024

**2223 MARKET** +/- 2,600 SF & 700 SF LOWER LEVEL





# IN NOB HILL (CONFIDENTIAL)

+/- 1,332 SF GROUND, 211 SF MEZZANINE, AND 673 SF BASEMENT (CONTACT FOR MORE INFORMATION)













#### SUMMER 2024

DEFL













**1737 POST (JAPAN CENTER)** +/- 2,191 SF



**1699 MARKET**