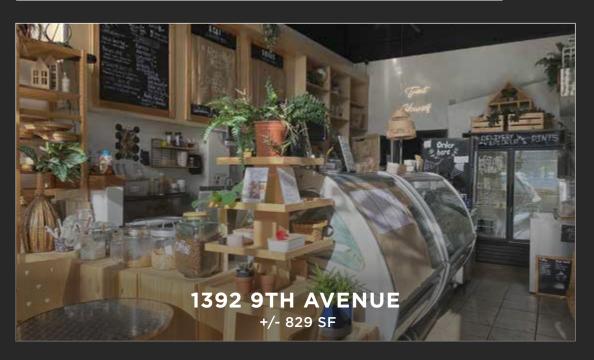

BEVERAGE **OPPORTUNITIES SUMMER 2024**





# FOOD & BEVERAGE OPPORTUNITIES NORTH NEIGHBORHOODS

















SITE 100: 14,283 SF; SUITE 200: +/- 3,400 SF SUITE 600: 6,575 SF ON GROUND, 9,970 SF ON SECOND LEVEL







**DUBOCE TRIANGLE/ CASTRO RESTAURANT FOR SALE** CONTACT FOR MORE INFORMATION











CONFIDENTIAL RUSSIAN HILL RESTAURANT FOR SALE +/- 1,200 SF

(CONTACT FOR MORE INFORMATION)











MARINA RESTAURANT FOR SALE (CONFIDENTIAL) +/- 1,980 SF (CONTACT FOR MORE INFORMATION)









**500 PRESIDIO** +/- 2,125 SF WITH BASEMENT STORAGE









(CONTACT FOR MORE INFORMATION)



## SUMMER 2024

**2223 MARKET** +/- 2,600 SF & 700 SF LOWER LEVEL





# IN NOB HILL (CONFIDENTIAL)

+/- 1,332 SF GROUND, 211 SF MEZZANINE, AND 673 SF BASEMENT (CONTACT FOR MORE INFORMATION)













#### SUMMER 2024

DEFL













**1737 POST (JAPAN CENTER)** +/- 2,191 SF



**1699 MARKET** +/- 1,000 SF TO 4,000 SF (CAN BE DEMISED)

#### SUMMER 2024

NEWTREE



#### **311 CALIFORNIA** +/- 1,898 SF

# **FOOD & BEVERAGE OPPORTUNITIES SOUTH NEIGHBORHOODS**

















# FOOD & BEVERAGE OPPORTUNITIES OTHER BAY AREA CITIES

















**PAM MENDELSOHN** office 415.404.6650 pam@mavenproperties.com DRE #00953050

SANTINO DEROSE office 415.404.7337 sd@mavenproperties.com DRE #01338326 HALEY KLEIN office 415.404.7330 haley@mavenproperties.com DRE #01907308

JOAN RUYLE office 415.404.7313 joan@mavenproperties.com DRE #02006025 **CATHERINE MEUNIER** office 415.806.5566 catherine@mavenproperties.com DRE #01843732

GLORIA NORDBAKK office 415.225.0626 gloria@mavenproperties.com