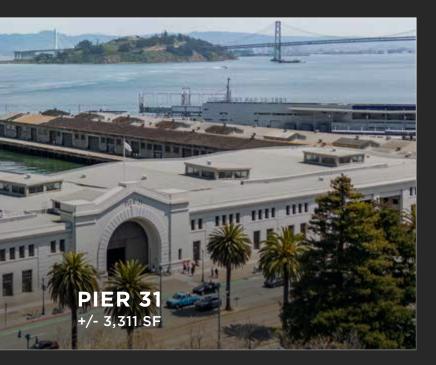

# FOOD & BEVERAGE **OPPORTUNITIES SUMMER 2024**





# FOOD & BEVERAGE OPPORTUNITIES NORTH NEIGHBORHOODS

















SITE 100: 14,283 SF; SUITE 200: +/- 3,400 SF SUITE 600: 6,575 SF ON GROUND, 9,970 SF ON SECOND LEVEL







**DUBOCE TRIANGLE/ CASTRO RESTAURANT FOR SALE** CONTACT FOR MORE INFORMATION











CONFIDENTIAL RUSSIAN HILL RESTAURANT FOR SALE +/- 1,200 SF

(CONTACT FOR MORE INFORMATION)











MARINA RESTAURANT FOR SALE (CONFIDENTIAL) +/- 1,980 SF (CONTACT FOR MORE INFORMATION)









**500 PRESIDIO** +/- 2,125 SF WITH BASEMENT STORAGE









(CONTACT FOR MORE INFORMATION)



## SUMMER 2024

**2223 MARKET** +/- 2,600 SF & 700 SF LOWER LEVEL





# IN NOB HILL (CONFIDENTIAL)

+/- 1,332 SF GROUND, 211 SF MEZZANINE, AND 673 SF BASEMENT (CONTACT FOR MORE INFORMATION)













#### SUMMER 2024

DEFL













**1737 POST (JAPAN CENTER)** +/- 2,191 SF



**1699 MARKET** +/- 1,000 SF TO 4,000 SF (CAN BE DEMISED)

#### SUMMER 2024

NEWTREE



#### **311 CALIFORNIA** +/- 1,898 SF

# **FOOD & BEVERAGE OPPORTUNITIES SOUTH NEIGHBORHOODS**

















# FOOD & BEVERAG