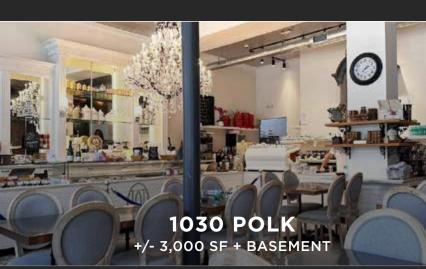

# FOOD & BEVERAGE **OPPORTUNITIES SUMMER 2024**





# FOOD & BEVERAGE OPPORTUNITIES NORTH NEIGHBORHOODS

















SITE 100: 14,283 SF; SUITE 200: +/- 3,400 SF SUITE 600: 6,575 SF ON GROUND, 9,970 SF ON SECOND LEVEL







**DUBOCE TRIANGLE/ CASTRO RESTAURANT FOR SALE** CONTACT FOR MORE INFORMATION











CONFIDENTIAL RUSSIAN HILL RESTAURANT FOR SALE +/- 1,200 SF

(CONTACT FOR MORE INFORMATION)











MARINA RESTAURANT FOR SALE (CONFIDENTIAL) +/- 1,980 SF (CONTACT FOR MORE INFORMATION)









**500 PRESIDIO** +/- 2,125 SF WITH BASEMENT STORAGE









(CONTACT FOR MORE INFORMATION)



## SUMMER 2024

**2223 MARKET** +/- 2,600 SF & 700 SF LOWER LEVEL





# IN NOB HILL (CONFIDENTIAL)

+/- 1,332 SF GROUND, 211 SF MEZZANINE, AND 673 SF BASEMENT (CONTACT FOR MORE INFORMATION)













#### SUMMER 2024

DEFL













**1737 POST (JAPAN CENTER)** +/- 2,191 SF



**1699 MARKET** +/- 1,000 SF TO 4,000 SF (CAN BE DEMISED)

#### SUMMER 2024

NEWTREE



#### **311 CALIFORNIA** +/- 1,898 SF

# **FOOD & BEVERAGE OPPORTUNITIES SOUTH NEIGHBORHOODS**

















# FOOD & BEVERAGE OPPORTUNITIES OTHER BAY AREA CITIES

















**PAM MENDELSOHN** office 415.404.6650 pam@mavenproperties.com DRE #00953050

SANTINO DEROSE office 415.404.7337 sd@mavenproperties.com DRE #01338326 HALEY KLEIN office 415.404.7330 haley@mavenproperties.c