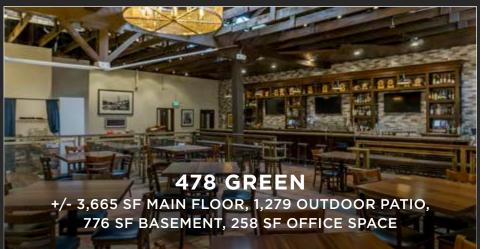

# FOOD & BEVERAGE **OPPORTUNITIES SUMMER 2024**





# FOOD & BEVERAGE OPPORTUNITIES NORTH NEIGHBORHOODS

















SITE 100: 14,283 SF; SUITE 200: +/- 3,400 SF SUITE 600: 6,575 SF ON GROUND, 9,970 SF ON SECOND LEVEL







**DUBOCE TRIANGLE/ CASTRO RESTAURANT FOR SALE** CONTACT FOR MORE INFORMATION











CONFIDENTIAL RUSSIAN HILL RESTAURANT FOR SALE +/- 1,200 SF

(CONTACT FOR MORE INFORMATION)











MARINA RESTAURANT FOR SALE (CONFIDENTIAL) +/- 1,980 SF (CONTACT FOR MORE INFORMATION)









**500 PRESIDIO** +/- 2,125 SF WITH BASEMENT STORAGE









(CONTACT FOR MORE INFORMATION)



## SUMMER 2024

**2223 MARKET** +/- 2,600 SF & 700 SF LOWER LEVEL





# IN NOB HILL (CONFIDENTIAL)

+/- 1,332 SF GROUND, 211 SF MEZZANINE, AND 673 SF BASEMENT (CONTACT FOR MORE INFORMATION)













#### SUMMER 2024

DEFL













**1737 POST (JAPAN CENTER)** +/- 2,191 SF



**1699 MARKET** +/- 1,000 SF TO 4,000 SF (CAN BE DEMISED)

#### SUMMER 2024

NEWTREE



#### **311 CALIFORNIA** +/- 1,898 SF

# **FOOD & BEVERAGE OPPORTUNITIES SOUTH NEIGHBORHOODS**

















# FOOD & BEVERAGE OPPORTUNITIES OTHER BAY AREA CITIES

















**PAM MENDELSOHN** office 415.404.6650 pam@mavenproperties.com DRE #00953050

SANTINO DEROSE office 415.404.7337 sd@mavenproperties.com DRE #01338326 HALEY KLEIN office 415.404.7330 haley@mavenproperties