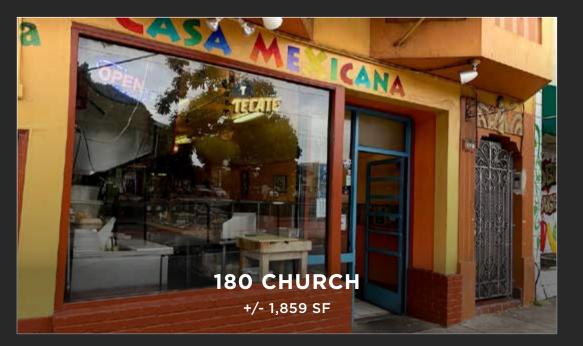

# FOOD & BEVERAGE **OPPORTUNITIES SUMMER 2024**





# FOOD & BEVERAGE OPPORTUNITIES NORTH NEIGHBORHOODS

















SITE 100: 14,283 SF; SUITE 200: +/- 3,400 SF SUITE 600: 6,575 SF ON GROUND, 9,970 SF ON SECOND LEVEL







**DUBOCE TRIANGLE/ CASTRO RESTAURANT FOR SALE** CONTACT FOR MORE INFORMATION











CONFIDENTIAL RUSSIAN HILL RESTAURANT FOR SALE +/- 1,200 SF

(CONTACT FOR MORE INFORMATION)











MARINA RESTAURANT FOR SALE (CONFIDENTIAL) +/- 1,980 SF (CONTACT FOR MORE INFORMATION)









**500 PRESIDIO** +/- 2,125 SF WITH BASEMENT STORAGE









(CONTACT FOR MORE INFORMATION)



## SUMMER 2024

**2223 MARKET** +/- 2,600 SF & 700 SF LOWER LEVEL





# IN NOB HILL (CONFIDENTIAL)

+/- 1,332 SF GROUND, 211 SF MEZZANINE, AND 673 SF BASEMENT (CONTACT FOR MORE INFORMATION)













#### SUMMER 2024

DEFL













**1737 POST (JAPAN CENTER)** +/- 2,191 SF



**1699 MARKET** +/- 1,000 SF TO 4,000 SF (CAN BE DEMISED)

#### SUMMER 2024

NEWTREE



#### **311 CALIFORNIA** +/- 1,898 SF

# **FOOD & BEVERAGE OPPORTUNITIES SOUTH NEIGHBORHOODS**

















# FOOD & BEVERAGE OPPORTUNITIES OTHER BAY AREA CITIES

















**PAM MENDELSOHN** office 415.404.6650 pam@mavenproperties.com DRE #00953050

SANTINO DEROSE office 415.404.7337 sd@mavenproperties.com DRE #01338326 HALEY KLEIN office 415.404.7330 haley@mavenproperties.com